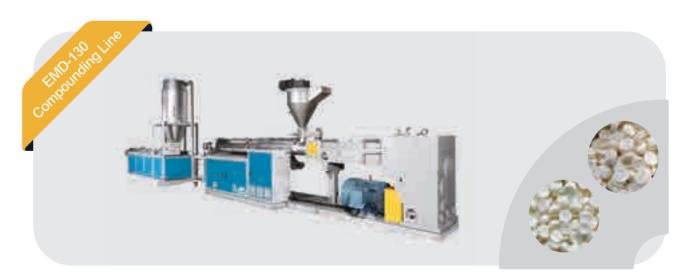

## Compounding System

Everplast

Everplast Machinery offers a complete set of single screw/twin screw compounding system. The mechanical design system utilizes a vacuum feed screw design for the volume and weight mix of raw material.

## Single Screw Extruder

Everplast

EVERPLAST offers a compplete line of single and twin scrw compounding and reprocessing extrusion systems featuring extruders designed for the specific application.

All system incorporate proven process engineered feed screw designs with optional venting, side feeding and complate process feed systems for volumetric, gravimetric weigh blending or starve feeding of the materials provided as required.