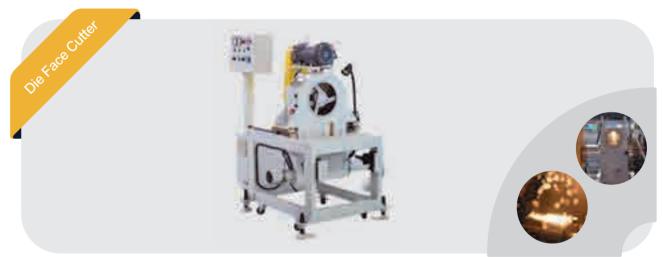

plete set of single screw/twin screw compounding system. The mechanical design system utilizes a vacuum feed screw design for the volume and weight mix of raw material.



# Compounding Materials Main Production Process Flow





























## Single Screw Extruder

Everplast

EVERPLAST offers a compplete line of single and twin scrw compounding and reprocessing extrusion systems featuring extruders designed for the specific application.

All system incorporate proven process engineered feed screw designs with optional venting, side feeding and complate process feed systems for volumetric, gravimetric weigh blending or starve feeding of the materials provided as required.







### Twin Screw Extruder







Everplast

# Conical Twin Screw Extruder







# Auxiliary Unit







Everplast

## PVC/ABS Compounding System







## CPVC Compounding System







## PE Compounding System

Everplast







# EVA Compounding System