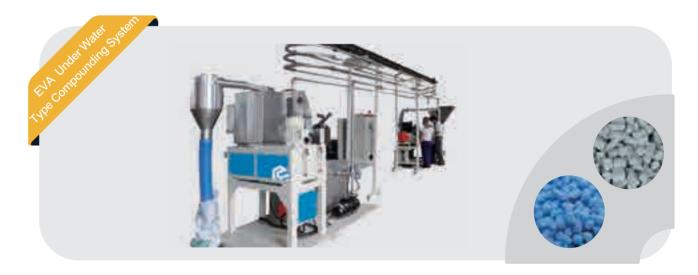

material.



# Compounding Materials Main Production Process Flow





























## Single Screw Extruder

Everplast

EVERPLAST offers a compplete line of single and twin scrw compounding and reprocessing extrusion systems featuring extruders designed for the specific application.

All system incorporate proven process engineered feed screw designs with optional venting, side feeding and complate process feed systems for volumetric, gravimetric weigh blending or starve feeding of the materials provided as required.







### Twin Screw Extruder







Everplast

# Conical Twin Screw Extruder







# Auxiliary Unit







Everplast

## PVC/ABS Compounding System







## CPVC Compounding System







## PE Compounding System

Everplast







# EVA Compounding System