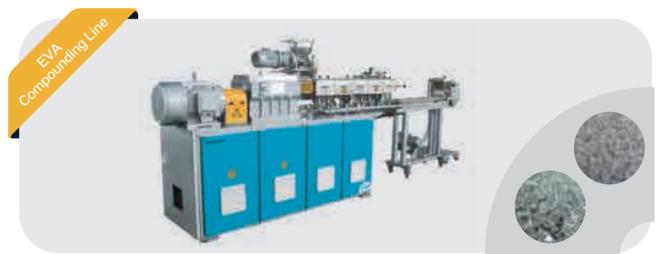

w material.



# Compounding Materials Main Production Process Flow





























## Single Screw Extruder

Everplast

EVERPLAST offers a compplete line of single and twin scrw compounding and reprocessing extrusion systems featuring extruders designed for the specific application.

All system incorporate proven process engineered feed screw designs with optional venting, side feeding and complate process feed systems for volumetric, gravimetric weigh blending or starve feeding of the materials provided as required.







### Twin Screw Extruder







Everplast

# Conical Twin Screw Extruder







# Auxiliary Unit







Everplast

## PVC/ABS Compounding System







## CPVC Compounding System







## PE Compounding System

Everplast







# EVA Compounding System