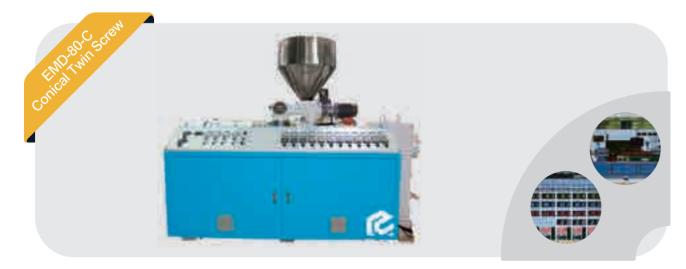

Machinery offers a complete set of single screw/twin screw compounding system. The mechanical design system utilizes a vacuum feed screw design for the volume and weight mix of raw material.



# Compounding Materials Main Production Process Flow





























## Single Screw Extruder

Everplast

EVERPLAST offers a compplete line of single and twin scrw compounding and reprocessing extrusion systems featuring extruders designed for the specific application.

All system incorporate proven process engineered feed screw designs with optional venting, side feeding and complate process feed systems for volumetric, gravimetric weigh blending or starve feeding of the materials provided as required.







### Twin Screw Extruder







Everplast

# Conical Twin Screw Extruder







# Auxiliary Unit







Everplast

## PVC/ABS Compounding System







## CPVC Compounding System







## PE Compounding System

Everplast







# EVA Compounding System