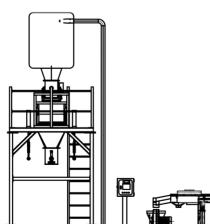

## Compounding System

Everplast

Everplast Machinery offers a complete set of single screw/twin screw compounding system. The mechanical design system utilizes a vacuum feed screw design for the volume and weight mix of raw material.

# Compounding Materials Main Production Process Flow