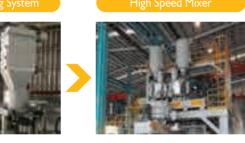

## Compounding System

Everplast

Everplast Machinery offers a complete set of single screw/twin screw compounding system. The mechanical design system utilizes a vacuum feed screw design for the volume and weight mix of raw material.

## Single Screw Extruder

Everplast

EVERPLAST offers a compplete line of single and twin scrw compounding and reprocessing extrusion systems featuring extruders designed for the specific application.

All system incorporate proven process engineered feed screw designs with optional venting, side feeding and complate process feed systems for volumetric, gravimetric weigh blending or starve feeding of the materials provided as required.