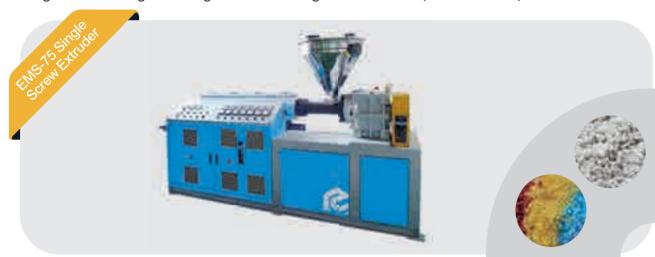

## Single Screw Extruder

Everplast

EVERPLAST offers a compplete line of single and twin scrw compounding and reprocessing extrusion systems featuring extruders designed for the specific application.

All system incorporate proven process engineered feed screw designs with optional venting, side feeding and complate process feed systems for volumetric, gravimetric weigh blending or starve feeding of the materials provided as required.