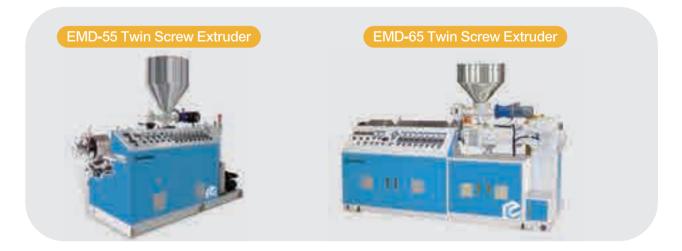

* 





## Compounding System

Everplast

Everplast Machinery offers a complete set of single screw/twin screw compounding system. The mechanical design system utilizes a vacuum feed screw design for the volume and weight mix of raw material.



# Compounding Materials Main Production Process Flow





























## Single Screw Extruder

Everplast

EVERPLAST offers a compplete line of single and twin scrw compounding and reprocessing extrusion systems featuring extruders designed for the specific application.

All system incorporate proven process engineered feed screw designs with optional venting, side feeding and complate process feed systems for volumetric, gravimetric weigh blending or starve feeding of the materials provided as required.







### Twin Screw Extruder







Everplast

# Conical Twin Screw Extruder







# Auxiliary Unit







Everplast

## PVC/ABS Compounding System







## CPVC Compounding System







## PE Compounding System

Everplast







# EVA Compounding System