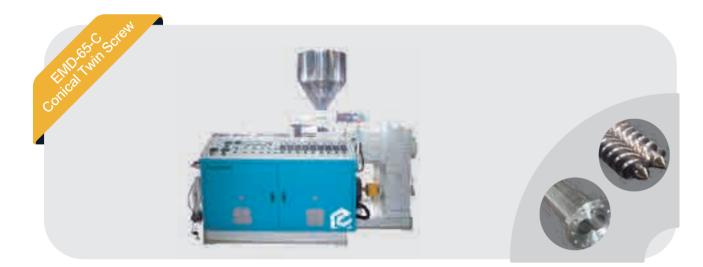

t Machinery offers a complete set of single screw/twin screw compounding system. The mechanical design system utilizes a vacuum feed screw design for the volume and weight mix of raw material.



# Compounding Materials Main Production Process Flow





























## Single Screw Extruder

Everplast

EVERPLAST offers a compplete line of single and twin scrw compounding and reprocessing extrusion systems featuring extruders designed for the specific application.

All system incorporate proven process engineered feed screw designs with optional venting, side feeding and complate process feed systems for volumetric, gravimetric weigh blending or starve feeding of the materials provided as required.







### Twin Screw Extruder







Everplast

# Conical Twin Screw Extruder







# Auxiliary Unit







Everplast

## PVC/ABS Compounding System







## CPVC Compounding System







## PE Compounding System

Everplast







# EVA Compounding System