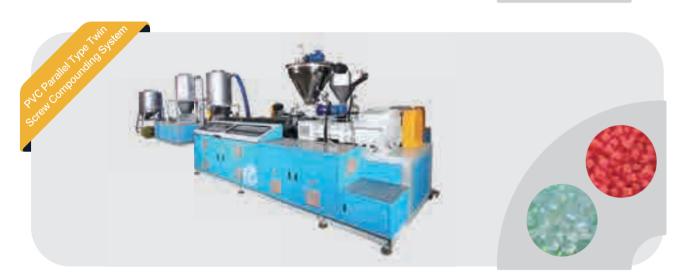

## Compounding System

Everplast

Everplast Machinery offers a complete set of single screw/twin screw compounding system. The mechanical design system utilizes a vacuum feed screw design for the volume and weight mix of raw material.

## Single Screw Extruder

Everplast

EVERPLAST offers a compplete line of single and twin scrw compounding and reprocessing extrusion systems featuring extruders designed for the specific application.

All system incorporate proven process engineered feed screw designs with optional venting, side feeding and complate process feed systems for volumetric, gravimetric weigh blending or starve feeding of the materials provided as required.