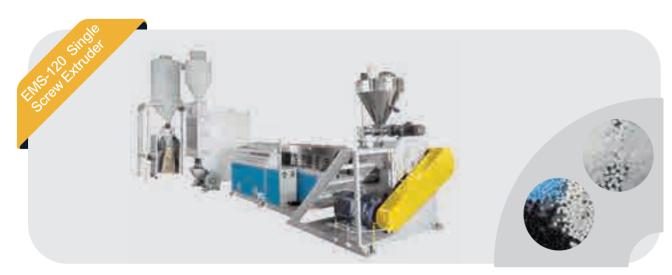

## Single Screw Extruder

Everplast

EVERPLAST offers a compplete line of single and twin scrw compounding and reprocessing extrusion systems featuring extruders designed for the specific application.

All system incorporate proven process engineered feed screw designs with optional venting, side feeding and complate process feed systems for volumetric, gravimetric weigh blending or starve feeding of the materials provided as required.