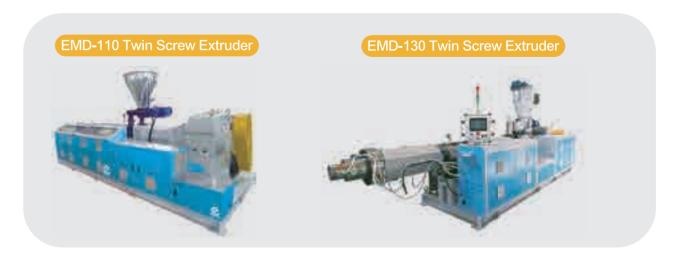

## Compounding System

Everplast

Everplast Machinery offers a complete set of single screw/twin screw compounding system. The mechanical design system utilizes a vacuum feed screw design for the volume and weight mix of raw material.



# Compounding Materials Main Production Process Flow





























## Single Screw Extruder

Everplast

EVERPLAST offers a compplete line of single and twin scrw compounding and reprocessing extrusion systems featuring extruders designed for the specific application.

All system incorporate proven process engineered feed screw designs with optional venting, side feeding and complate process feed systems for volumetric, gravimetric weigh blending or starve feeding of the materials provided as required.







### Twin Screw Extruder







Everplast

# Conical Twin Screw Extruder







# Auxiliary Unit







Everplast

## PVC/ABS Compounding System







## CPVC Compounding System







## PE Compounding System

Everplast







# EVA Compounding System