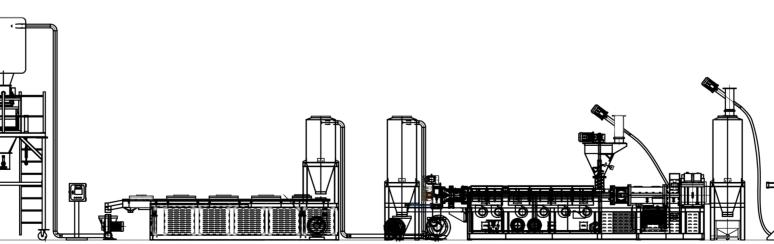

# Compounding Materials Main Production Process Flow

## Single Screw Extruder

Everplast

EVERPLAST offers a compplete line of single and twin scrw compounding and reprocessing extrusion systems featuring extruders designed for the specific application.

All system incorporate proven process engineered feed screw designs with optional venting, side feeding and complate process feed systems for volumetric, gravimetric weigh blending or starve feeding of the materials provided as required.