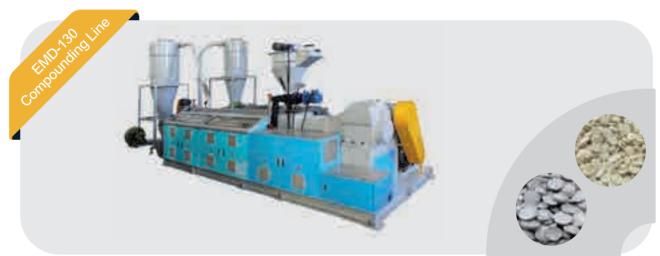

#### >> MAIN COMPOUNDING LINES AVAILABLE

- 1. PVC COMPOUNDING
- 2. PE COMPOUNDING
- 3. WPC COMPOUNDING
- 4. ABS COMPOUNDING
- 5. EVA COMPOUNDING
- 6. CPVC COMPOUNDING