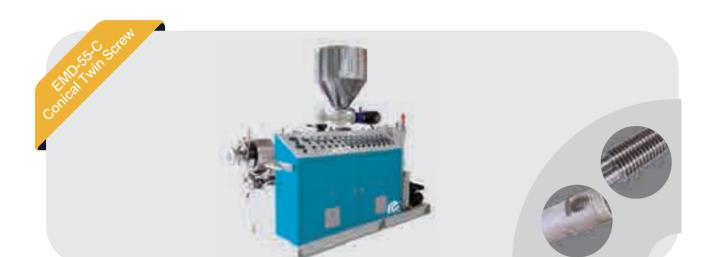

ast Machinery offers a complete set of single screw/twin screw compounding system. The mechanical design system utilizes a vacuum feed screw design for the volume and weight mix of raw material.



# Compounding Materials Main Production Process Flow





























## Single Screw Extruder

Everplast

EVERPLAST offers a compplete line of single and twin scrw compounding and reprocessing extrusion systems featuring extruders designed for the specific application.

All system incorporate proven process engineered feed screw designs with optional venting, side feeding and complate process feed systems for volumetric, gravimetric weigh blending or starve feeding of the materials provided as required.







### Twin Screw Extruder







Everplast

# Conical Twin Screw Extruder







# Auxiliary Unit







Everplast

## PVC/ABS Compounding System







## CPVC Compounding System







## PE Compounding System

Everplast







# EVA Compounding System