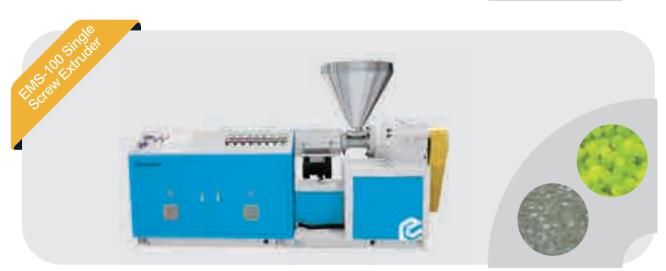

## Single Screw Extruder

Everplast

EVERPLAST offers a compplete line of single and twin scrw compounding and reprocessing extrusion systems featuring extruders designed for the specific application.

All system incorporate proven process engineered feed screw designs with optional venting, side feeding and complate process feed systems for volumetric, gravimetric weigh blending or starve feeding of the materials provided as required.