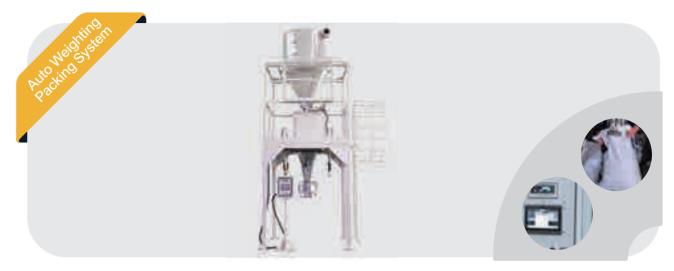

omplete set of single screw/twin screw compounding system. The mechanical design system utilizes a vacuum feed screw design for the volume and weight mix of raw material.



# Compounding Materials Main Production Process Flow





























## Single Screw Extruder

Everplast

EVERPLAST offers a compplete line of single and twin scrw compounding and reprocessing extrusion systems featuring extruders designed for the specific application.

All system incorporate proven process engineered feed screw designs with optional venting, side feeding and complate process feed systems for volumetric, gravimetric weigh blending or starve feeding of the materials provided as required.







### Twin Screw Extruder







Everplast

# Conical Twin Screw Extruder







# Auxiliary Unit







Everplast

## PVC/ABS Compounding System







## CPVC Compounding System







## PE Compounding System

Everplast







# EVA Compounding System