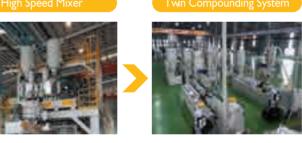

## Compounding System

Everplast

Everplast Machinery offers a complete set of single screw/twin screw compounding system. The mechanical design system utilizes a vacuum feed screw design for the volume and weight mix of raw material.

## Single Screw Extruder

Everplast

EVERPLAST offers a compplete line of single and twin scrw compounding and reprocessing extrusion systems featuring extruders designed for the specific application.

All system incorporate proven process engineered feed screw designs with optional venting, side feeding and complate process feed systems for volumetric, gravimetric weigh blending or starve feeding of the materials provided as required.