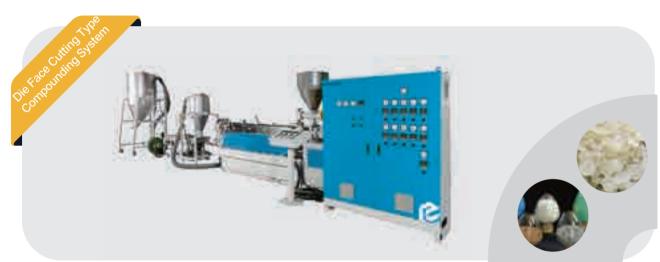

the volume and weight mix of raw material.



# Compounding Materials Main Production Process Flow





























## Single Screw Extruder

Everplast

EVERPLAST offers a compplete line of single and twin scrw compounding and reprocessing extrusion systems featuring extruders designed for the specific application.

All system incorporate proven process engineered feed screw designs with optional venting, side feeding and complate process feed systems for volumetric, gravimetric weigh blending or starve feeding of the materials provided as required.







### Twin Screw Extruder







Everplast

# Conical Twin Screw Extruder







# Auxiliary Unit







Everplast

## PVC/ABS Compounding System







## CPVC Compounding System







## PE Compounding System

Everplast







# EVA Compounding System