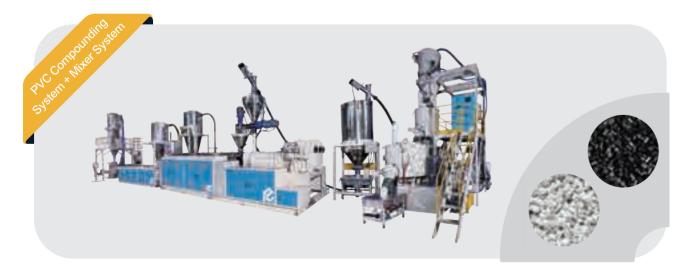

ystem. The mechanical design system utilizes a vacuum feed screw design for the volume and weight mix of raw material.



# Compounding Materials Main Production Process Flow





























## Single Screw Extruder

Everplast

EVERPLAST offers a compplete line of single and twin scrw compounding and reprocessing extrusion systems featuring extruders designed for the specific application.

All system incorporate proven process engineered feed screw designs with optional venting, side feeding and complate process feed systems for volumetric, gravimetric weigh blending or starve feeding of the materials provided as required.







### Twin Screw Extruder







Everplast

# Conical Twin Screw Extruder







# Auxiliary Unit







Everplast

## PVC/ABS Compounding System







## CPVC Compounding System







## PE Compounding System

Everplast







# EVA Compounding System