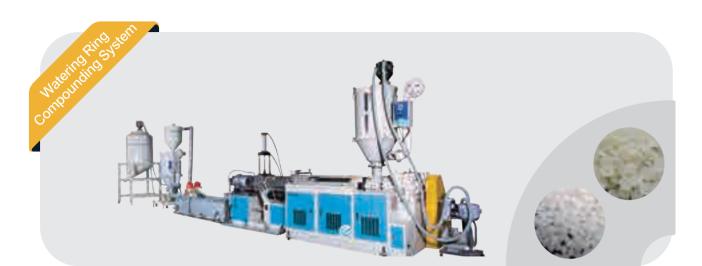

ng system. The mechanical design system utilizes a vacuum feed screw design for the volume and weight mix of raw material.



# Compounding Materials Main Production Process Flow





























## Single Screw Extruder

Everplast

EVERPLAST offers a compplete line of single and twin scrw compounding and reprocessing extrusion systems featuring extruders designed for the specific application.

All system incorporate proven process engineered feed screw designs with optional venting, side feeding and complate process feed systems for volumetric, gravimetric weigh blending or starve feeding of the materials provided as required.







### Twin Screw Extruder







Everplast

# Conical Twin Screw Extruder







# Auxiliary Unit







Everplast

## PVC/ABS Compounding System







## CPVC Compounding System







## PE Compounding System

Everplast







# EVA Compounding System