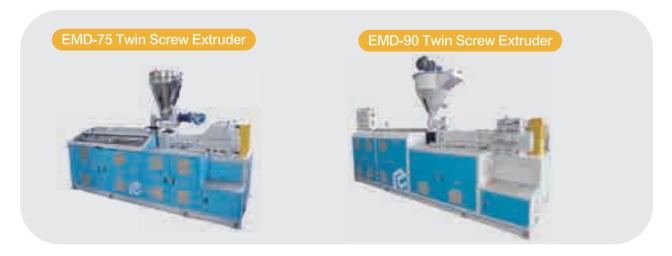

## Compounding System

Everplast

Everplast Machinery offers a complete set of single screw/twin screw compounding system. The mechanical design system utilizes a vacuum feed screw design for the volume and weight mix of raw material.



# Compounding Materials Main Production Process Flow





























## Single Screw Extruder

Everplast

EVERPLAST offers a compplete line of single and twin scrw compounding and reprocessing extrusion systems featuring extruders designed for the specific application.

All system incorporate proven process engineered feed screw designs with optional venting, side feeding and complate process feed systems for volumetric, gravimetric weigh blending or starve feeding of the materials provided as required.







### Twin Screw Extruder







Everplast

# Conical Twin Screw Extruder







# Auxiliary Unit







Everplast

## PVC/ABS Compounding System







## CPVC Compounding System







## PE Compounding System

Everplast







# EVA Compounding System