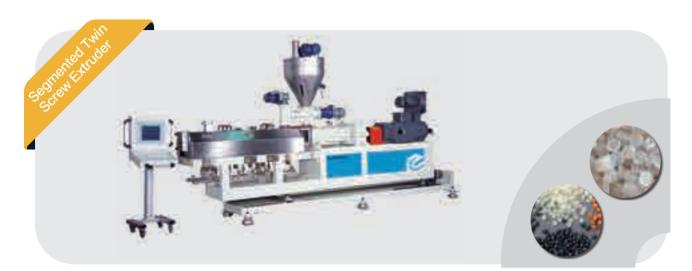

### Twin Screw Extruder

Everplast

## Compounding System

Everplast

Everplast Machinery offers a complete set of single screw/twin screw compounding system. The mechanical design system utilizes a vacuum feed screw design for the volume and weight mix of raw material.