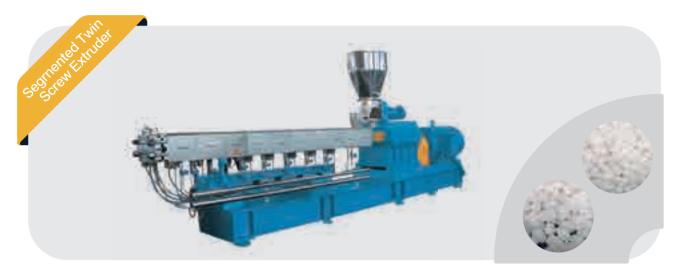

raw material.



# Compounding Materials Main Production Process Flow





























## Single Screw Extruder

Everplast

EVERPLAST offers a compplete line of single and twin scrw compounding and reprocessing extrusion systems featuring extruders designed for the specific application.

All system incorporate proven process engineered feed screw designs with optional venting, side feeding and complate process feed systems for volumetric, gravimetric weigh blending or starve feeding of the materials provided as required.







### Twin Screw Extruder







Everplast

# Conical Twin Screw Extruder







# Auxiliary Unit







Everplast

## PVC/ABS Compounding System







## CPVC Compounding System







## PE Compounding System

Everplast







# EVA Compounding System