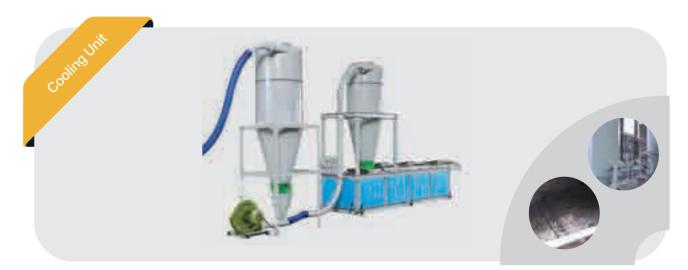

ete set of single screw/twin screw compounding system. The mechanical design system utilizes a vacuum feed screw design for the volume and weight mix of raw material.



# Compounding Materials Main Production Process Flow





























## Single Screw Extruder

Everplast

EVERPLAST offers a compplete line of single and twin scrw compounding and reprocessing extrusion systems featuring extruders designed for the specific application.

All system incorporate proven process engineered feed screw designs with optional venting, side feeding and complate process feed systems for volumetric, gravimetric weigh blending or starve feeding of the materials provided as required.







### Twin Screw Extruder







Everplast

# Conical Twin Screw Extruder







# Auxiliary Unit







Everplast

## PVC/ABS Compounding System







## CPVC Compounding System







## PE Compounding System

Everplast







# EVA Compounding System