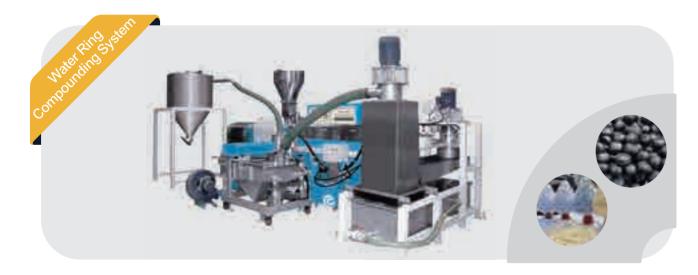

he volume and weight mix of raw material.



# Compounding Materials Main Production Process Flow





























## Single Screw Extruder

Everplast

EVERPLAST offers a compplete line of single and twin scrw compounding and reprocessing extrusion systems featuring extruders designed for the specific application.

All system incorporate proven process engineered feed screw designs with optional venting, side feeding and complate process feed systems for volumetric, gravimetric weigh blending or starve feeding of the materials provided as required.







### Twin Screw Extruder







Everplast

# Conical Twin Screw Extruder







# Auxiliary Unit







Everplast

## PVC/ABS Compounding System







## CPVC Compounding System







## PE Compounding System

Everplast







# EVA Compounding System